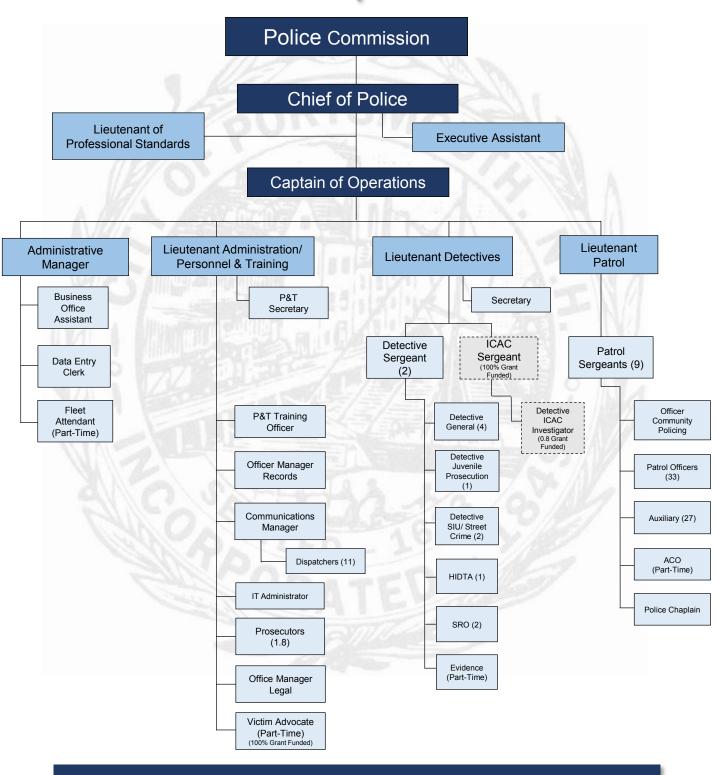

The reorganization consists of defunding both the Deputy Chief position and one (1) Captain and utilizing the savings from these positions to offset the cost of adding a CALEA (The Commission on Accreditation for Law and Enforcement Association) Accreditation Manager, a midfiscal year hire/restoration of officer #63, the addition of a Sergeant in detectives, and making a current part-time clerk (28hrs/wk) into a full time clerk (40hrs) midway through the fiscal year. The savings, plus the cost of the additional positions, make up 1.26% (or \$121,354) of the of the 3.32% increase.