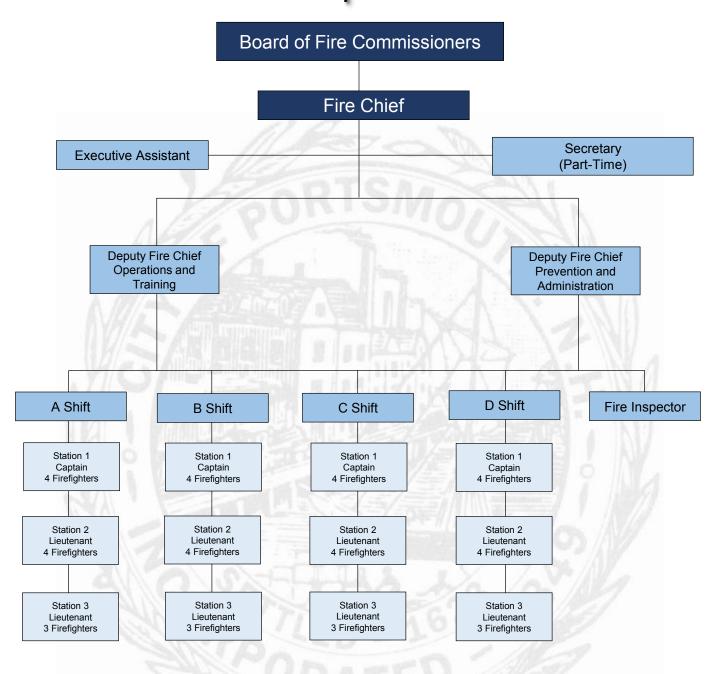

| Position Summary Schedule       |             |             |             |  |  |  |
|---------------------------------|-------------|-------------|-------------|--|--|--|
| Positions Full Time             | FY15        | FY16        | FY17        |  |  |  |
| Fire Chief                      | 1           | 1           | 1           |  |  |  |
| Assistant Fire Chief            | 1           | 0           | 0           |  |  |  |
| Deputy Fire Chief               | 1           | 2           | 2           |  |  |  |
| Fire Inspector                  | 1           | 1           | 1           |  |  |  |
| Executive Assistant             | 1           | 1           | 1           |  |  |  |
| Shift Captain                   | 4           | 4           | 4           |  |  |  |
| Shift Lieutenant                | 8           | 8           | 8           |  |  |  |
| Firefighter/ Paramedic          | 16          | 18          | 17          |  |  |  |
| Firefighter/ EMT – Intermediate | 21          | 20          | 21          |  |  |  |
| Firefighter/ EMT                | 7           | 7           | 7           |  |  |  |
| Total Full Time                 | 61          | 62          | 62          |  |  |  |
| Positions Part Time             | <u>FY15</u> | <u>FY16</u> | <u>FY17</u> |  |  |  |
| P/T Secretary                   | 1           | 1           | 1           |  |  |  |
| P/T Fire Alarm Inspector        | 1           | 1           | 1           |  |  |  |
| P/T Mechanic                    | 1           | 1           | 1           |  |  |  |
| Total Full Time                 | 3           | 3           | 3           |  |  |  |