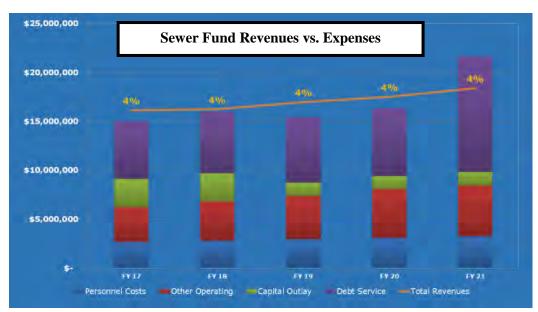

#### **Rate Projections**

The following graphic provides the latest analysis of projected rate increases from FY17 to FY21 as recommended by the Water and Sewer Rate model. The model includes projected operational costs in future years and also outlines anticipated debt service related to capital projects as approved annually in the City's Capital Improvement Plan.