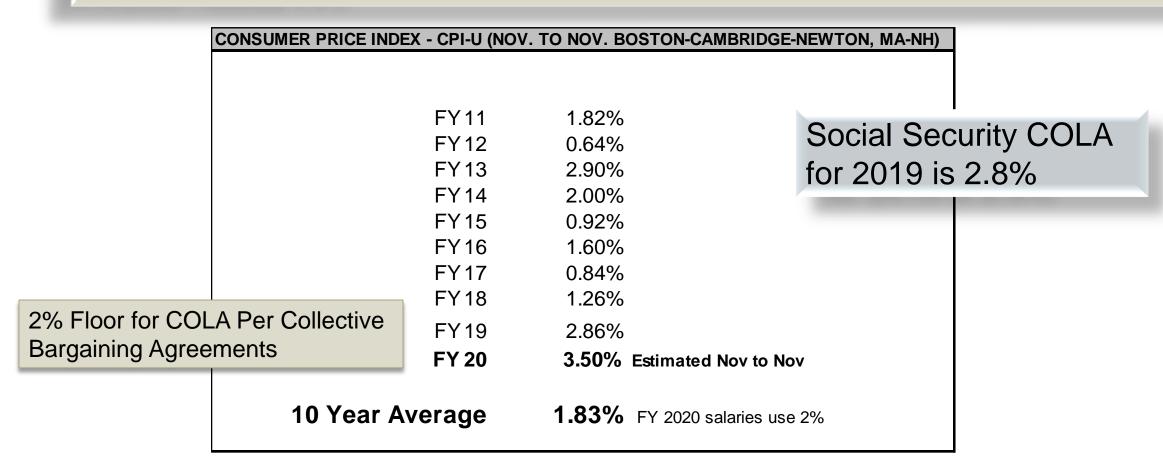

#### Cost of Living Adjustment - COLA

Collective Bargaining Agreements state the COLA adjustment percentage shall be determined by the rolling ten (10) year average of the November-November Boston-Brockton-Nashua CPI.