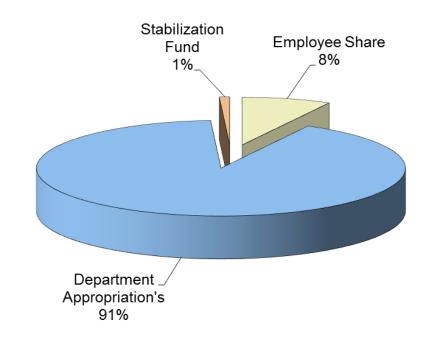

#### Health Insurance Appropriation

Total Premium - \$13.9 million Employee Contribution \$1.1 million or 8% City Contribution \$12.8 million or 92%

| HEALTH INSURANCE I |             | FY20        |             |            |               |
|--------------------|-------------|-------------|-------------|------------|---------------|
|                    |             | FY20 Budget |             | Estimated  | Stabilization |
|                    | FY19 Budget | Increase @  | FY20 Budget | City Cost  | Fund          |
|                    |             | 4.63%       |             |            |               |
| General Government | 2,012,230   | 93,166      | 2,105,396   | 2,400,815  | (295,419)     |
| Police Department  | 1,658,908   | 76,807      | 1,735,715   | 1,818,396  | (82,681)      |
| Fire Department    | 1,346,054   | 62,322      | 1,408,376   | 1,119,013  | 289,363       |
| School             | 7,157,959   | 331,414     | 7,489,373   | 7,526,398  | (37,025)      |
|                    |             |             |             |            |               |
| Total General Fund | 12,175,151  | 563,709     | 12,738,860  | 12,864,622 | (125,762)     |