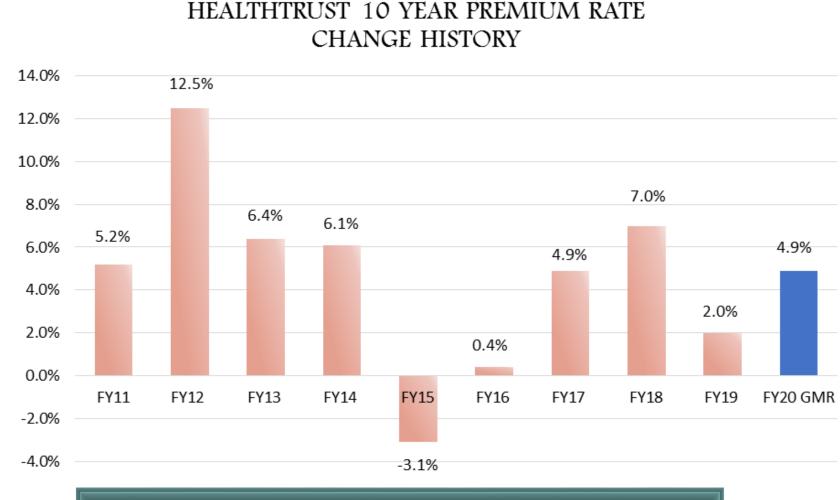

#### Health Insurance Stabilization Fund

Per the Policy the annual appropriation amount for each department is determined by the 10-year rolling average increase of Health Insurance rates provided by HealthTrust.

Percentage of Employees on:

HealthTrust - 45%

SchoolCare - 55%

The GMR makes the 10-year average rate increase 4.63%