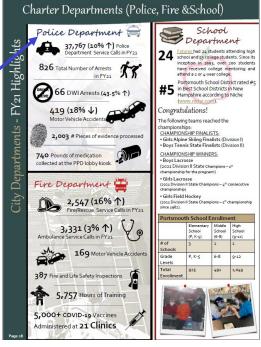

OU KNOW?

## The FY21 Electronic PAFR Document Has <u>Interactive Features?</u>

**#1**. The Table of Contents is LIVE! "Click" any title and the document will move to that page within the document.





Portsmouth City Council

**#2.** "Click" the City Council Title to be brought to the City Council Webpage. The Police & Fire Commissions and School Board Members are also "clickable".

**#3.** "Click" a Department Name on the City's Organizational Chart to go to that Department's City Webpage.





**#4**. "Click" a <u>teal underlined link</u> to be taken to a related website or document.

Click here to go to the FY21 Electronic PAFR.



## The FY21 Electronic PAFR Document Has Interactive Features?

**#5**. "Click" the FY22 Budget Book Photo be taken to the FY22 Budget Document Online





**#6**. "Click" the Department's Name (Title) at the top of any Department Page to be taken to their City Webpage.

**#7.** "Click" Any Page Number to return to the PAFR Document's Table of Contents.





#8. The PAFR has scanable QR Codes for donation pages and clickable YouTube videos!

Click here to go to the FY21 Electronic PAFR.