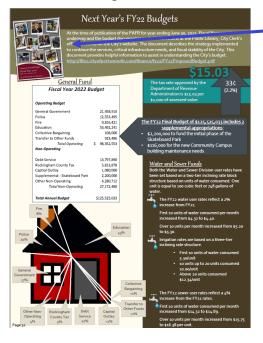

YOU KNOW?

## The FY21 Electronic PAFR Document Has <u>Interactive Features?</u>

**#1**. The Table of Contents is LIVE! "Click" any title and the document will move to that page within the document.





Portsmouth City Council

**#2.** "Click" the City Council Title to be brought to the City Council Webpage. The Police & Fire Commissions and School Board Members are also "clickable".

**#3.** "Click" a Department Name on the City's Organizational Chart to go to that Department's City Webpage.





**#4**. "Click" a <u>teal underlined link</u> to be taken to a related website or document.

Click here to go to the FY21 Electronic PAFR.



## The FY21 Electronic PAFR Document Has Interactive Features?

**#5**. "Click" the FY22 Budget Book Photo be taken to the FY22 Budget Document Online





**#6**. "Click" the Department's Name (Title) at the top of any Department Page to be taken to their City Webpage.

**#7.** "Click" Any Page Number to return to the PAFR Document's Table of Contents.





#8. The PAFR has scanable QR Codes for donation pages and clickable YouTube videos!

Click here to go to the FY21 Electronic PAFR.