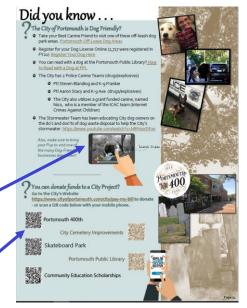

ortsmouth City Council

**#2.** "Click" the City Council Title to be brought to the City Council Webpage. The Police & Fire Commissions and School Board Members are also "clickable".

**#3.** "Click" a Department Name on the City's Organizational Chart to go to that Department's City Webpage.





**#4**. "Click" a <u>teal underlined link</u> to be taken to a related website or document.

Click here to go to the FY21 Electronic PAFR.



## The FY21 Electronic PAFR Document Has Interactive Features?

**#5**. "Click" the FY22 Budget Book Photo be taken to the FY22 Budget Document Online





**#6**. "Click" the Department's Name (Title) at the top of any Department Page to be taken to their City Webpage.

**#7.** "Click" Any Page Number to return to the PAFR Document's Table of Contents.





#8. The PAFR has scanable QR Codes for donation pages and clickable YouTube videos!

Click here to go to the FY21 Electronic PAFR.