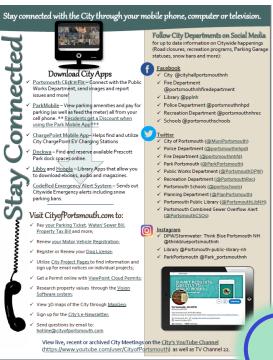

Portsmouth City Council

**#2.** "Click" the City Council Title to be brought to the City Council Webpage. The Police & Fire Commissions and School Board Members are also "clickable".

**#3.** "Click" a Department Name on the City's Organizational Chart to go to that Department's City Webpage.





**#4**. "Click" a <u>teal underlined link</u> to be taken to a related website or document.

Click here to go to the FY21 Electronic PAFR.



## The FY21 Electronic PAFR Document Has Interactive Features?

**#5**. "Click" the FY22 Budget Book Photo be taken to the FY22 Budget Document Online





**#6**. "Click" the Department's Name (Title) at the top of any Department Page to be taken to their City Webpage.

**#7.** "Click" Any Page Number to return to the PAFR Document's Table of Contents.





#8. The PAFR has scanable QR Codes for donation pages and clickable YouTube videos!

Click here to go to the FY21 Electronic PAFR.